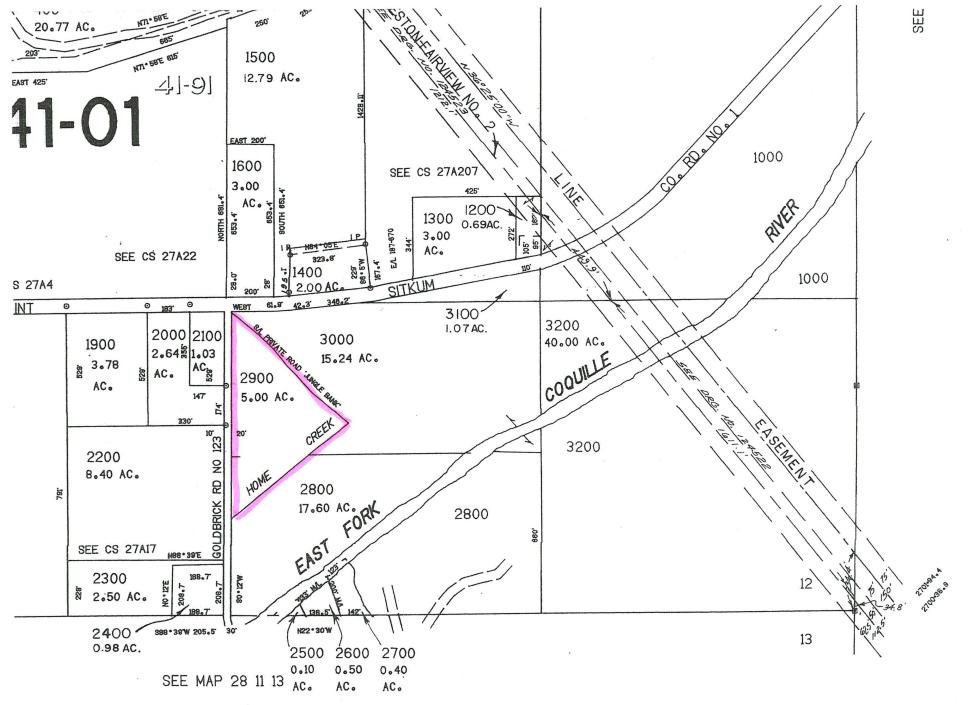

Beginning at a point in the aforementioned southwest quarter of the southeast quarter of Section 12, where Home Creek intersects the east boundary of the Gold Brick County Road; thence in a northerly direction along the east boundary of said Gold Brick County Road to a point where the south boundary of a private road known as the "Jungle Bank" Road intersects the east boundary of said Gold Brick County Road; thence in a southeasterly direction along the south boundary of said private road to a point where said Home Creek intersects the south boundary of said private road; thence southwesterly along said Home Creek to the point of beginning, containing five acres, more or less.