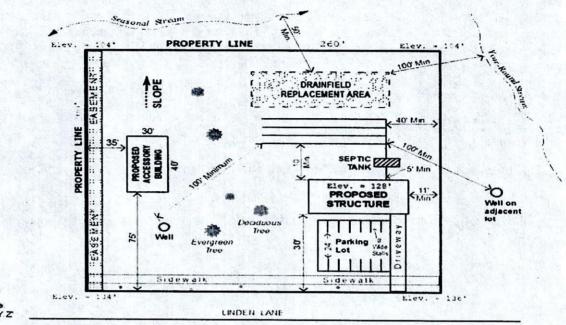

| Ap  | plication Check List: Please make off all steps as you complete them.                                                                                                      |
|-----|----------------------------------------------------------------------------------------------------------------------------------------------------------------------------|
| I.  | A written statement of intent, attached to this application, with necessary supporting                                                                                     |
|     | evidence which fully and factually describes the following:                                                                                                                |
|     | 1. A complete explanation of how the request complies with the applicable provisions and criteria in the Zoning Ordinance. A planner will explain which sections of the    |
|     | Ordinance pertain to your specific request. You must address each of the Ordinance criteria on a point-by-point basis in order for this application to be deemed complete. |
|     | 2. A description of the property in question, including, but not limited to the following                                                                                  |
|     | size, vegetation, crops grown, access, existing buildings, topography, etc.                                                                                                |
|     | 3. A complete description of the request, including any new structures proposed.                                                                                           |
|     | 4. It applicable, documentation from sewer and water district showing availability for connection.                                                                         |
| II. | A plot plan (map) of the property. Please indicate the following on your plot plan:  1. Location of all existing and proposed buildings and structures                     |
|     | 2. Existing County Road, public right-of-way or other means of legal access                                                                                                |
|     | 3. Location of any existing septic systems and designated repair areas                                                                                                     |
|     | 4. Limits of 100-year floodplain elevation (if applicable)                                                                                                                 |
|     | 5. Vegetation on the property                                                                                                                                              |
|     | 6. Location of any outstanding physical features                                                                                                                           |
|     | 7. Location and description (paved, gravel, etc.) of vehicular access to the dwelling location                                                                             |
| II. | A copy of the current deed, including the legal description, of the subject property.  Copies may be obtained at the Coos County Clerk's Office.                           |
|     |                                                                                                                                                                            |