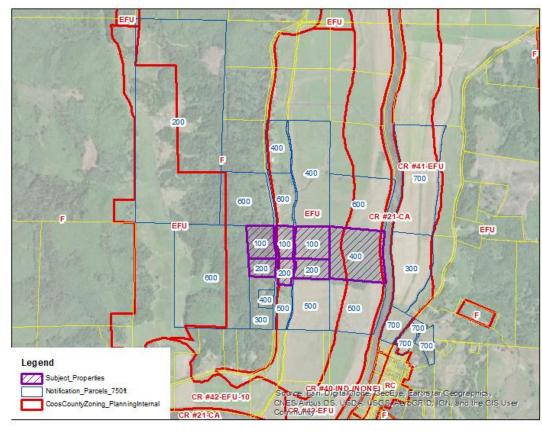

### **B. LOCATION:**

These units of land are located southwest of the City of Coquille. The properties are accessed via North Bank Lane. Coquille River abuts the properties to the east. Iowa Slough runs through the parcels.

### E. LOCATION:

These units of land are located southwest of the City of Coquille. Coquille River abuts the properties to the east. The properties are bisected by and accessed via North Bank Lane. The map below shows a general location of the properties.