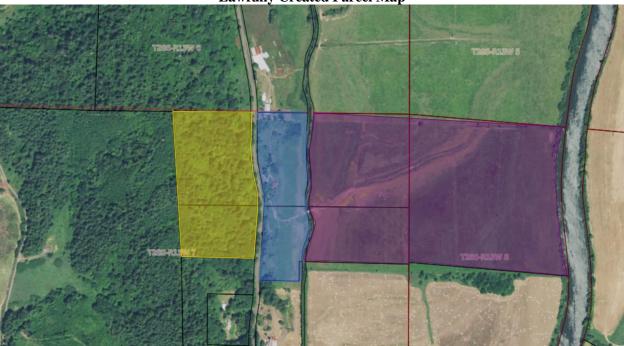

EXHIBIT "C"
Lawfully Created Parcel Map

Iowa Slough created a lawfully created unit of land (the purple portion below in the map) pursuant to 6.1.125.1.f "By the claim of intervening state or federal ownership of navigable streams, meandered lakes or tidewaters. "Navigable-for-title" or "title-navigable" means that ownership of the waterway, including its bed, was passed from the federal government to the state at statehood. If a waterway is navigable-for-title, then it also is generally open to public use for navigation, commerce, recreation, and fisheries." The blue and yellow portions of the parcel are lawfully created discrete parcels as North Bank Lane created an intervening ownership, pursuant to 6.1.125.d By a public dedicated road that was held in fee simple creating an interviewing ownership prior to January 1, 1986.

Therefore, after reviewing all of the evidence Planning Staff can acknowledge that the units of land identified within the above map are lawfully created units of land.