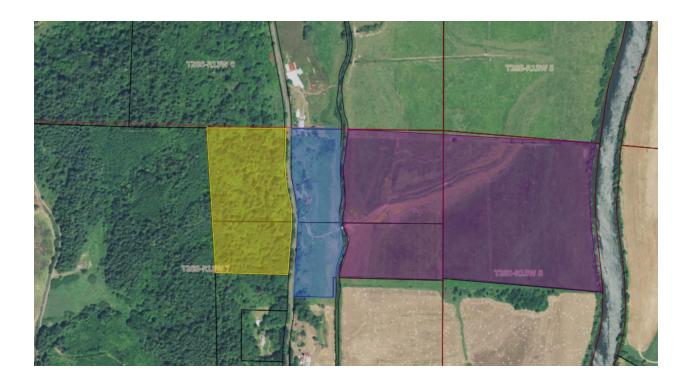

### **B. LOCATION:**

These units of land are located southwest of the City of Coquille. The properties are accessed via North Bank Lane. Coquille River abuts the properties to the east. Iowa Slough runs through the parcels.

### E. LOCATION:

These units of land are located southwest of the City of Coquille. Coquille River abuts the properties to the east. The properties are bisected by and accessed via North Bank Lane. The map below shows a general location of the properties.

Iowa Slough created a lawfully created unit of land (the purple portion below in the map) pursuant to 6.1.125.1.f "By the claim of intervening state or federal ownership of navigable streams, meandered lakes or tidewaters. "Navigable-for-title" or "title-navigable" means that ownership of the waterway, including its bed, was passed from the federal government to the state at statehood. If a waterway is navigable-for-title, then it also is generally open to public use for navigation, commerce, recreation, and fisheries." The blue and yellow portions of the parcel are lawfully created discrete parcels as North Bank Lane created an intervening ownership, pursuant to 6.1.125.d By a public dedicated road that was held in fee simple creating an interviewing ownership prior to January 1, 1986.