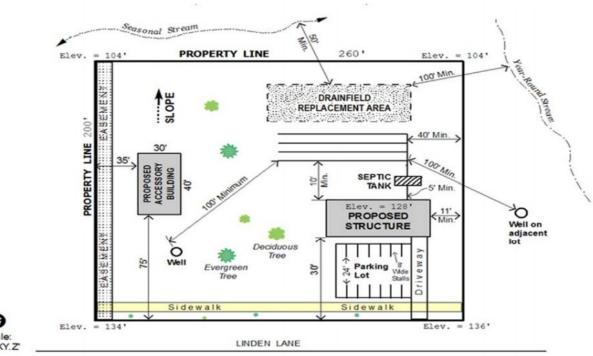

## Plot Plan The grid for the plot plan is found on the next page

#### SAMPLE PLOT PLAN

#### ITEMS THAT MUST BE ON THE PLOT PLAN:

At a minimum, the site plan should provide information on the following items:

- Existing and proposed lot lines, lot or parcel numbers, and acreage/square footage of lots.
- Dimensions of all illustrated features (i.e. all structures, septic systems, driveways, roads, etc.)
- Significant natural features (slopes greater than 20%, geologic hazards, wetlands, drainage ways, rivers, streams, and the general location of existing trees, etc.).
- Existing easements (access, storm drainage, utility, etc.).
- Existing and proposed (structures, outbuildings, septic, etc.) on site and on adjoining properties.
- Existing and proposed road locations including widths, curbs, and sidewalks.
- Existing and proposed driveway approach locations on site, existing driveway approaches on adjoining properties on the same side of the street, and existing driveway approaches across the street from the site.
- Contiguous properties under the same ownership.
- General predevelopment topographical information (minimum 10' contour intervals).
- · Location of utilities.
- If redevelopment is viable in the future, a redevelopment plan should be included.
- · Preliminary site utility plan.
- Please add any additional Road or parking items from the parking form.

**PLOT PLAN** 