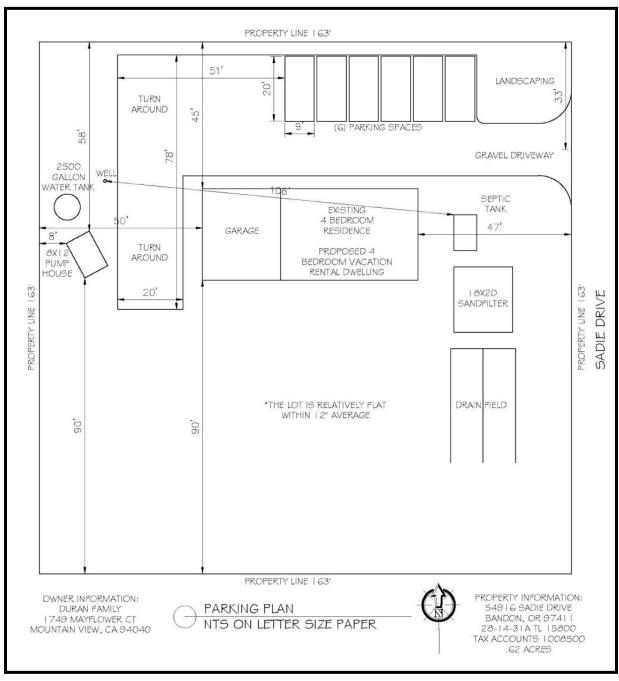

The Duran Family is applying for an Administrative Conditional Use for vacation rental status at their single family home in Bandon. The home contains four bedrooms and an attached garage. There is ample parking outside of the garage as shown on the proposed parking plan. The property manager, or their local contact person, will be located in Bandon. House cleaning and maintenance services will generally be provided when the house is vacant, so a dedicated parking space is not needed although provided.

**PARKING PLAN** 