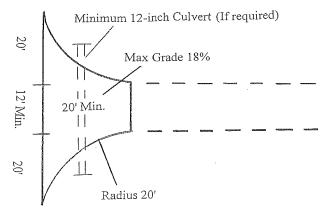

### ADDITIONAL DRIVEWAY, ROAD, PARKING STANDARDS DRIVEWAY STANDARDS DRAWING – SINGLE RESIDENCE

Sight Distance Requirements (at the approach entrance)

- Speed less than 35 mph 100' both directions
- Speed greater than 35mph 150' both directions

All Weather Surface – minimum 4 – inches aggregate base or as required by Roadmaster.

Figure 7.1.425

Construct appropriate ditches to prevent water runoff from discharging from the land onto a public road under county jurisdiction. Pursuant to ORS 368.256 the creation of a road hazard prohibited.

If driveway is over 1,000 ft., a pullout is required every 600 ft.

If a driveway cannot meet the maximum 18% grade then a legal agreement may be signed and recorded at the County Clerk's office releasing the County from any liability from such driveway development. This document must be referenced on the property deed to allow future purchasers know that the driveway does meet standard. A sign shall be placed at the bottom of the driveway to warn any users of the driveway that it is not built to standard. Proof must be filed with the Planning and Road Department that the documents have been filed and a sign has been placed. The form located on the following page must be completed, signed and recorded prior to any land use authorizations.