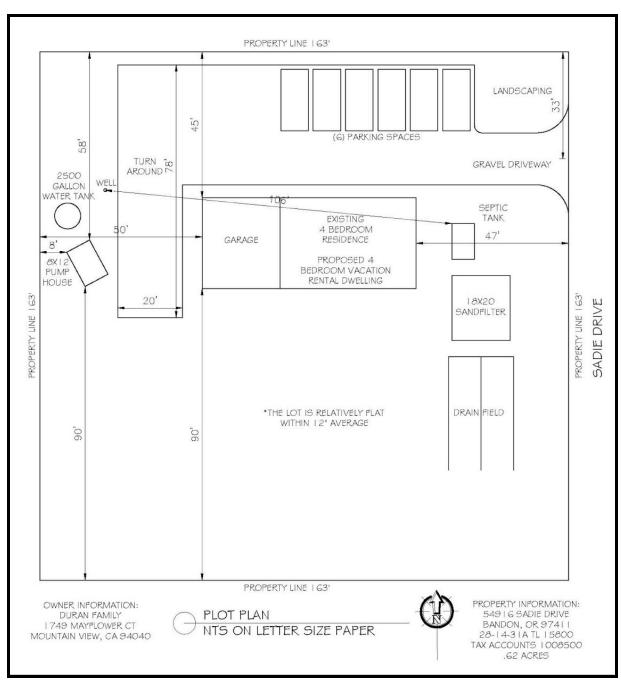

## Plot Plan The grid for the plot plan is found on the next page

#### SAMPLE PLOT PLAN

#### ITEMS THAT MUST BE ON THE PLOT PLAN:

At a minimum, the site plan should provide information on the following items:

- Existing and proposed lot lines, lot or parcel numbers, and acreage/square footage of lots.
- Dimensions of all illustrated features (i.e. all structures, septic systems, driveways, roads, etc.)
- Significant natural features (slopes greater than 20%, geologic hazards, wetlands, drainage ways, rivers, streams, and the general location of existing trees, etc.).
- Existing easements (access, storm drainage, utility, etc.).
- Existing and proposed (structures, outbuildings, septic, etc.) on site and on adjoining properties.
- Existing and proposed road locations including widths, curbs, and sidewalks.
- Existing and proposed driveway approach locations on site, existing driveway approaches on adjoining properties on the same side of the street, and existing driveway approaches across the street from the site.
- Contiguous properties under the same ownership.
- General predevelopment topographical information (minimum 10' contour intervals).
- · Location of utilities.
- If redevelopment is viable in the future, a redevelopment plan should be included.
- · Preliminary site utility plan.
- Please add any additional Road or parking items from the parking form.

**PLOT PLAN** 