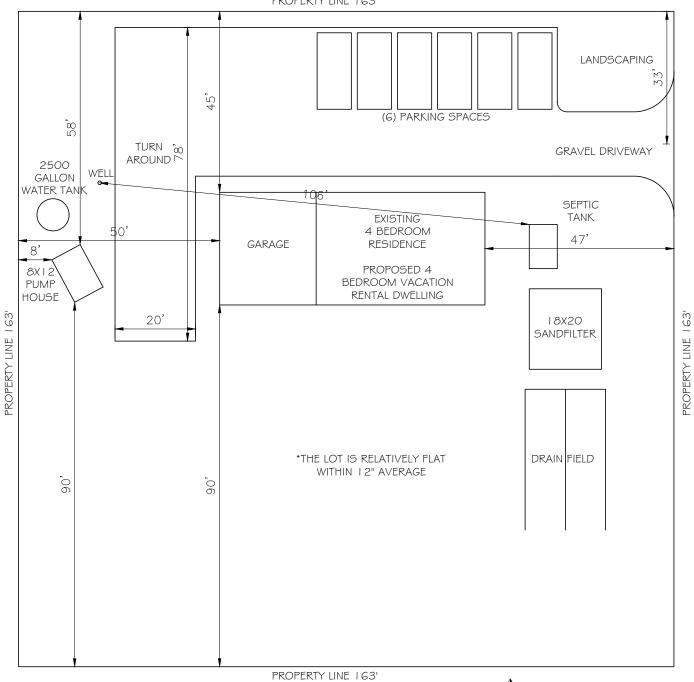

## Plot Plan The grid for the plot plan is found on the next page

#### SAMPLE PLOT PLAN

#### ITEMS THAT MUST BE ON THE PLOT PLAN:

At a minimum, the site plan should provide information on the following items:

- Existing and proposed lot lines, lot or parcel numbers, and acreage/square footage of lots.
- Dimensions of all illustrated features (i.e. all structures, septic systems, driveways, roads, etc.)
- Significant natural features (slopes greater than 20%, geologic hazards, wetlands, drainage ways, rivers, streams, and the general location of existing trees, etc.).
- Existing easements (access, storm drainage, utility, etc.).
- Existing and proposed (structures, outbuildings, septic, etc.) on site and on adjoining properties.
- Existing and proposed road locations including widths, curbs, and sidewalks.
- Existing and proposed driveway approach locations on site, existing driveway approaches on adjoining properties on the same side of the street, and existing driveway approaches across the street from the site.
- Contiguous properties under the same ownership.
- General predevelopment topographical information (minimum 10' contour intervals).
- · Location of utilities.
- If redevelopment is viable in the future, a redevelopment plan should be included.
- · Preliminary site utility plan.
- Please add any additional Road or parking items from the parking form.

**PLOT PLAN** 