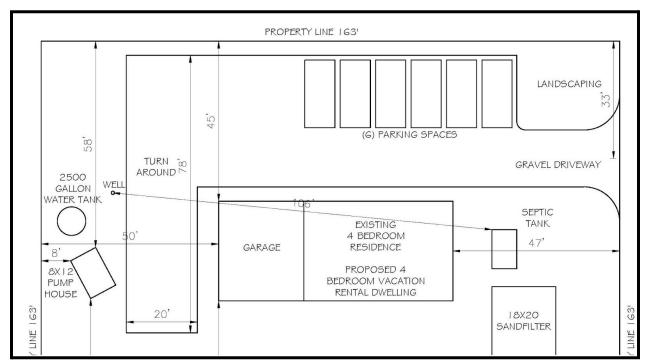

The Duran Family is applying for an Administrative Conditional Use for vacation rental status at their single family home in Bandon. The home contains four bedrooms and an attached garage. There is ample parking outside of the garage as shown on the proposed parking plan. The property manager, or their local contact person, will be located in Bandon. House cleaning and maintenance services will generally be provided when the house is vacant, so a dedicated parking space is not needed although provided.

**PLOT PLAN** 

#### **GENERAL SCOPE OF PROPOSAL**

Number of Occupants at One Time: 6-8

Number of Parking Spaces: 6 total are provided.

Large Gatherings: Gatherings will not be allowed. No parties or events will be permitted.

Applicant's Response: The enclosed information and findings are provided as evidence that compliance with the county, state and licensing offices can be met and upheld. Evidence includes information about the Bandon area, a parking plan, proof of an onsite septic system and well and other information deemed relevant for this review.

**PARKING PLAN** 