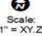

### ADDITIONAL DRIVEWAY, ROAD, PARKING STANDARDS DRIVEWAY STANDARDS DRAWING – SINGLE RESIDENCE

Sight Distance Requirements (at the approach entrance)

- Speed less than 35 mph 100' both directions
- Speed greater than 35mph 150' both directions

All Weather Surface – minimum 4 – inches aggregate base or as required by Roadmaster.

Figure 7.1.425

Construct appropriate ditches to prevent water runoff from discharging from the land onto a public road under county jurisdiction. Pursuant to ORS 368.256 the creation of a road hazard prohibited.

If driveway is over 1,000 ft., a pullout is required every 600 ft.

If a driveway cannot meet the maximum 18% grade then a legal agreement may be signed and recorded at the County Clerk's office releasing the County from any liability from such driveway development. This document must be referenced on the property deed to allow future purchasers know that the driveway does meet standard. A sign shall be placed at the bottom of the driveway to warn any users of the driveway that it is not built to standard. Proof must be filed with the Planning and Road Department that the documents have been filed and a sign has been placed. The form located on the following page must be completed, signed and recorded prior to any land use authorizations.