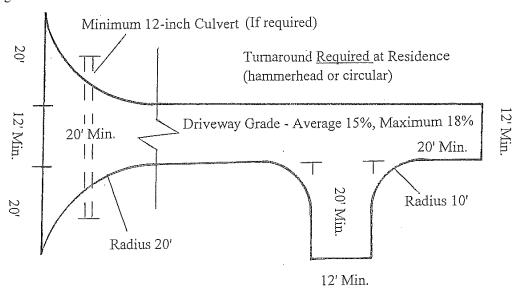

### ADDITIONAL DRIVEWAY, ROAD, PARKING STANDARDS DRIVEWAY STANDARDS DRAWING – SINGLE RESIDENCE

Sight Distance Requirements (at the approach entrance)

- Speed less than 35 mph 100' both directions
- Speed greater than 35mph 150' both directions

All Weather Surface – minimum 4 – inches aggregate base or as required by Roadmaster.

Figure 7.1.425

Construct appropriate ditches to prevent water runoff from discharging from the land onto a public road under county jurisdiction. Pursuant to ORS 368.256 the creation of a road hazard prohibited.