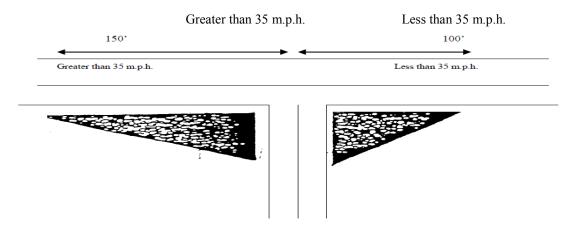

#### VISION CLEARANCE TRIANGLE:

The following regulations shall apply to all intersections of streets and roads within all districts in order to provide adequate visibility for vehicular traffic. There shall be no visual obstructions over thirty-six (36) inches in height within the clear vision area established herein. In addition to street or road intersections, the provisions of this section shall also apply to mobile home park, recreational vehicle park, and campground accesses (entrances or exists).

The clear vision area shall extend along the right-of-way of the street for a minimum of 100 feet where the speed limit is less than 35 M.P.H.; and not less than 150 feet where the speed limit is greater than 35 m.p.h. The clear vision area shall be effective from a point in the center of the access not less than 25 feet back from the street right-of-way line.