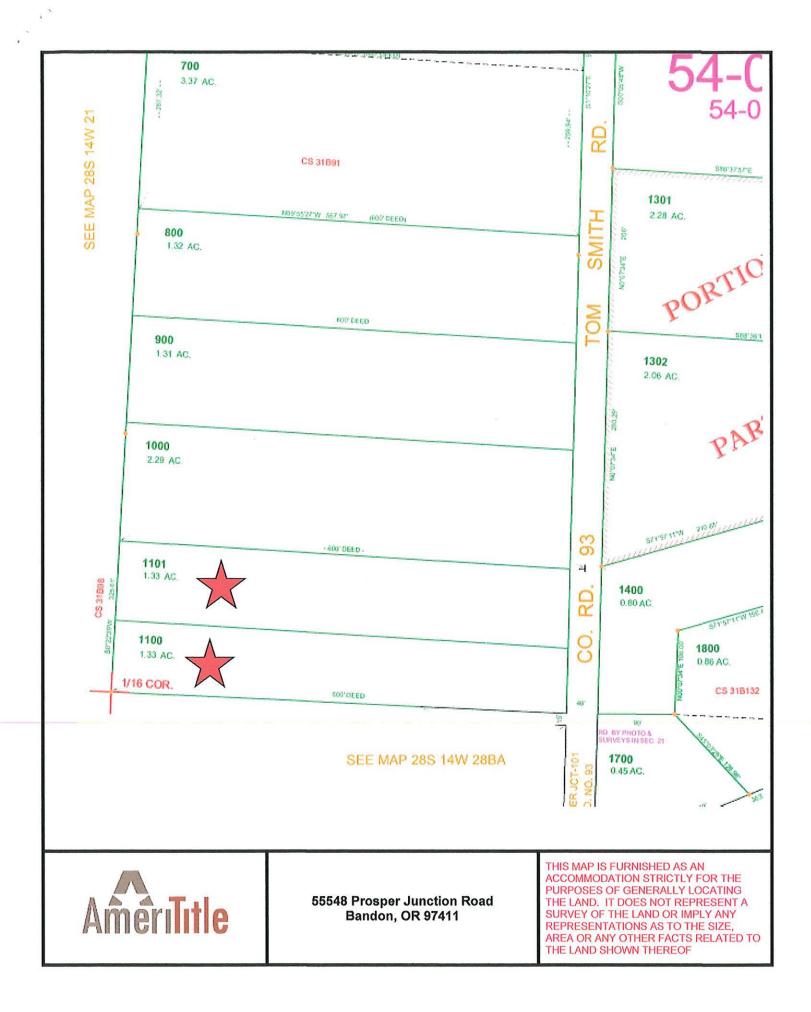

Date: April 3, 2023 Order No. 583318AM Reference: 55548 Prosper Junction Road Bandon, OR 97411

We have enclosed our SORT Report pertaining to order number 583318AM.

## **Tax Information:**

Taxes assessed under Code No. 5403 <u>Account</u> No. 969900 <u>Map</u> No. 28-14W-21CD-01100 NOTE: The 2022-2023 Taxes: \$1,171.99, are Paid

Taxes assessed under Code No. 5401 Account No. 969901 Map No. 28-14W-21CD-01101 NOTE: The 2022-2023 Taxes: \$596.32, are Paid

## EXHIBIT 'A'

File No. 583318AM

Parcel I:

The South half of the following described real property, to-wit: Beginning at a point 720 feet west of the Northeast corner of the Northeast quarter of the Northwest quarter of Section 28, Township 28 South, Range 14 West of the Willamette Meridian, in Coos County Oregon, and running thence North 200 feet; thence running West 600 feet; thence running South 200 feet; and thence running East 600 feet to the place of beginning, the above parcel of land being in the Southeast quarter of the Southwest quarter of Section 21 in Township 28 South, Range 14 West of the Willamette Meridian, in Coos County, Oregon

Parcel II:

The North half of the following property, to-wit:

Beginning at a point 720 feet west of the Northeast corner of the Northeast quarter of the Northwest quarter of Section 28, Township 28 South, Range 14 West of the Willamette Meridian, in Coos County Oregon, and running thence North 200 feet; thence running West 600 feet; thence running South 200 feet; and thence running East 600 feet to the place of beginning, the above parcel of land being in the Southeast quarter of the Southwest quarter of Section 21 in Township 28 South, Range 14 West of the Willamette Meridian, in Coos County, Oregon

"FOR INFORMATIONAL PURPOSES ONLY" Parcel I: 28S1421-CD-01100 Parcel II: 28S1421-CD-01101