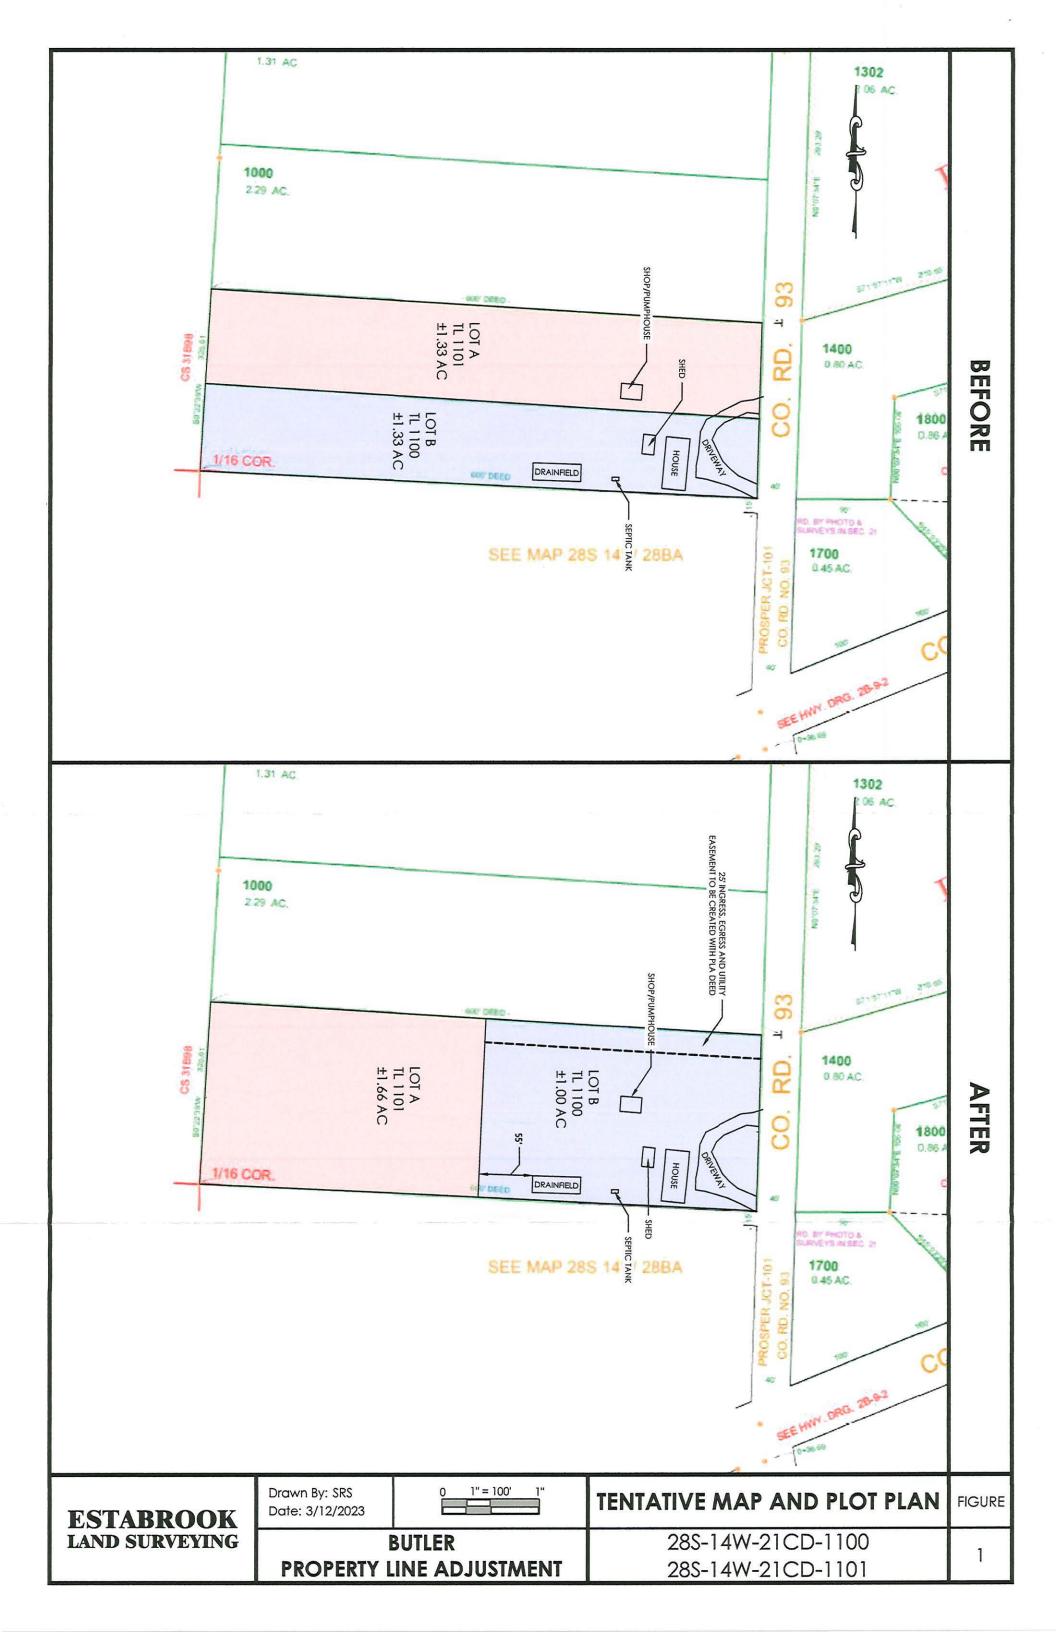

Purpose of the Property Line Adjustment:

The owner of the property would like to have all improvements on a single discrete unit of land.

| ~ | A before and after vicinity map locating the proposed line adjustment or elimination in relocation to adjacent subdivisions, partitions, other units of land and roadways.                                               |
|---|--------------------------------------------------------------------------------------------------------------------------------------------------------------------------------------------------------------------------|
| - | A plot plan showing the existing boundary lines of the lots or parcels affected by the line adjustment and the approximate location for the proposed adjustment line. The plot plan needs reflect structures as follows: |

- 1. Within Farm and Forest at least within 30 feet of the property boundaries.
- 2. Within Rural Residential at least 10 feet of the property boundaries.
- 3. Within Controlled Development at least within 20 feet of the boundaries.
- 4. Within Estuary Zones at least within 10 feet of the boundaries.
- 5. Within Commercial and Industrial within 10 feet of the boundaries.

If there is no development within distance listed above the plan needs to indicate not development within the required distance.

A current property report (less than 6 months old) indicating any taxes, assessment or liens against the property. 1 easeemnts, restrictive covenants and rights-of-way, and ownerships of the property. A title report is acceptable. This shall be for both properties. At the minimum a deed showing the current lien holders, reference to easements, covenants and ownership will be accepted for both properties. A notice will be provided to any lien holder as part of this process.