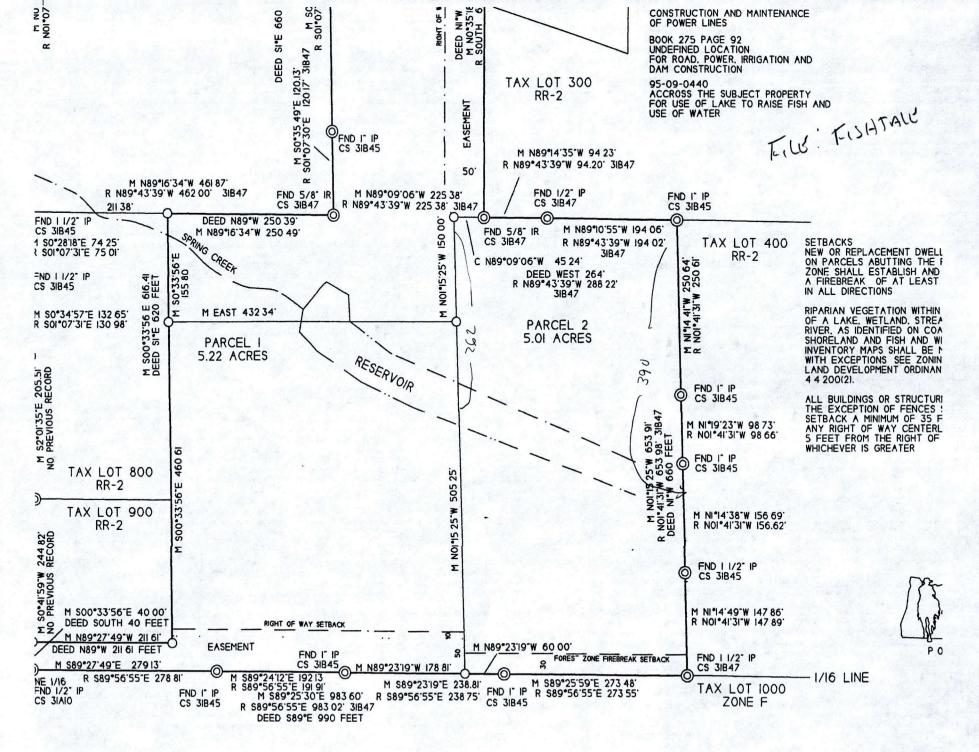

# Coos County Land Use Permit Application

SUBMIT TO COOS COUNTY PLANNING DEPT. AT 60 E. SECOND STREET OR MAIL TO: COOS COUNTY PLANNING 250 N. BAXTER, COQUILLE OR 97423. EMAIL

PLANNING@CO.COOS.OR.US PHONE: 541-396-7770